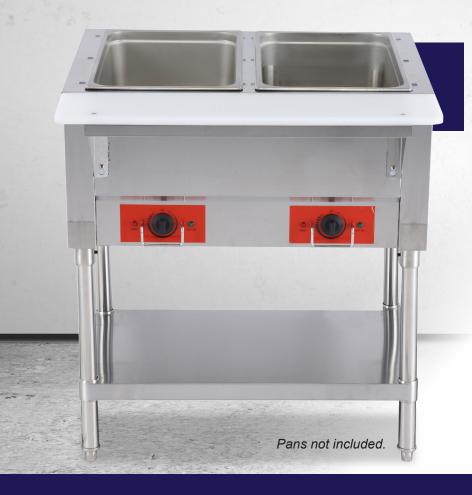

## **30-INCH STAINLESS STEEL ELECTRIC HOT FOOD TABLE WITH CUTTING BOARD AND UNDERSHELF**

Item: 44511 Model: FW-CN-0002

## KEEP YOUR HOT FOODS READILY AVAILABLE AT SAFE TEMPERATURE

Omcan's 30-inch stainless steel electric hot food table with cutting board and undershelf is the ideal unit for buffet and catering services. This unit is intended for dry use and comes with the option of compatible spillage pans for moist heat - sold separately. Durably built with stainless steel construction, our food table comes equipped with a convenient undershelf to store essential serving and kitchen tools, as well as a polycarbonate cutting board for extra workspace. Keep all your hot foods consistently warm and readily available!

\*Pans not included.