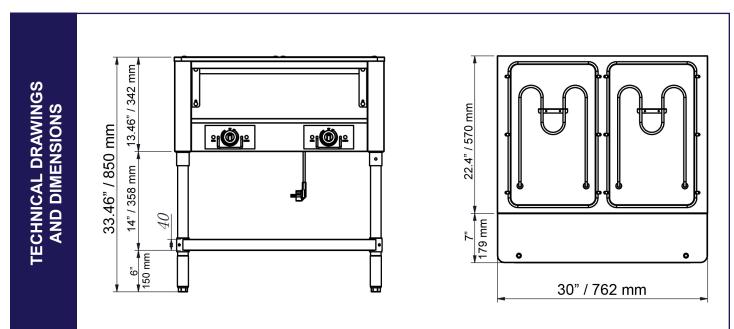

Authorized Dealer

| ITEM NUMBER        | 44511                                      |                                                                                                                                                                                                                                                                              |
|--------------------|--------------------------------------------|------------------------------------------------------------------------------------------------------------------------------------------------------------------------------------------------------------------------------------------------------------------------------|
| MODEL              | FW-CN-0002                                 | FEATURES                                                                                                                                                                                                                                                                     |
| TEMPERATURE RANGE  | Min to Max (around 212°F / 100°C)          | <ul> <li>Stainless steel construction</li> <li>Adjustable stainless steel<br/>undershelf and polycarbonate,<br/>removable cutting board</li> <li>Adjustable stainless steel feet</li> <li>Stainless steel heating elemen</li> <li>2 independent infinite controls</li> </ul> |
| POWER              | 1000 W                                     |                                                                                                                                                                                                                                                                              |
| MATERIAL           | Stainless Steel                            |                                                                                                                                                                                                                                                                              |
| ELECTRICAL         | 120V / 60Hz / 1Ph                          |                                                                                                                                                                                                                                                                              |
| NUMBER OF PANS*    | 2                                          |                                                                                                                                                                                                                                                                              |
| PAN SIZE           | 20.78" x 12.8" x 6" / 528 x 325 x 150 mm   |                                                                                                                                                                                                                                                                              |
| UNDERSHELF SIZE    | 34.9" x 25.4" / 885.4 x 646.4 mm           |                                                                                                                                                                                                                                                                              |
| CUTTING BOARD SIZE | 30" x 7" x 0.6" / 761 x 178 x 15 mm        |                                                                                                                                                                                                                                                                              |
| DIMENSIONS (WDH)   | 30" x 29.5" x 33.46" / 762 x 750 x 850 mm  |                                                                                                                                                                                                                                                                              |
| GROSS DIMENSIONS   | 34.4" x 26.6" x 18.5" / 875 x 675 x 470 mm |                                                                                                                                                                                                                                                                              |
| NET WEIGHT         | 64 lbs / 29 kg                             |                                                                                                                                                                                                                                                                              |
| GROSS WEIGHT       | 77.2 lbs / 35 kg                           | Intertek Intertek                                                                                                                                                                                                                                                            |